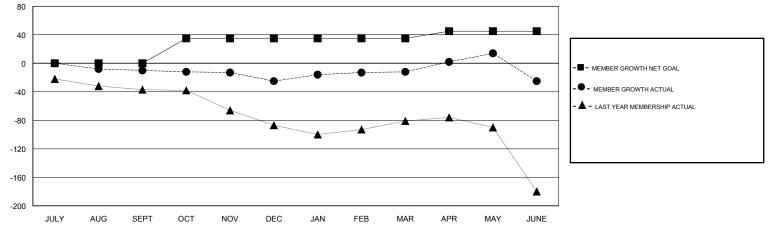

## HOWARD HUDSON LOCATION HAWAII GMT CA GMT: Clubs Members RESULTS FOR 2018-2019 RESULTS FOR 2018-2019 NEW CLUB GOAL NEW CLUBS DROPPED CLUBS MEMBER GROWTH NET MEMBER GROWTH DROPPED QUARTER QUARTER GOAL ACTUAL MEMBERS ACTUAL (including transfers) 0 0 0 0 53 55 JULY/AUG/SEPT JULY/AUG/SEPT 1 0 0 35 30 42 OCT/NOV/DEC OCT/NOV/DEC 0 0 0 0 33 48 JAN/FEB/MAR JAN/FEB/MAR 0 1 1 102 10 92 APR/MAY/JUNE APR/MAY/JUNE GOALS AND ACTUAL NEW CLUBS CUMULATIVE 1 0.8 CURRENT YEAR GOALS FOR NEW CLUBS 0.6 CURRENT YEAR ACTUAL NEW CLUBS LAST YEAR ACTUAL NEW CLUBS 0.4 0.2